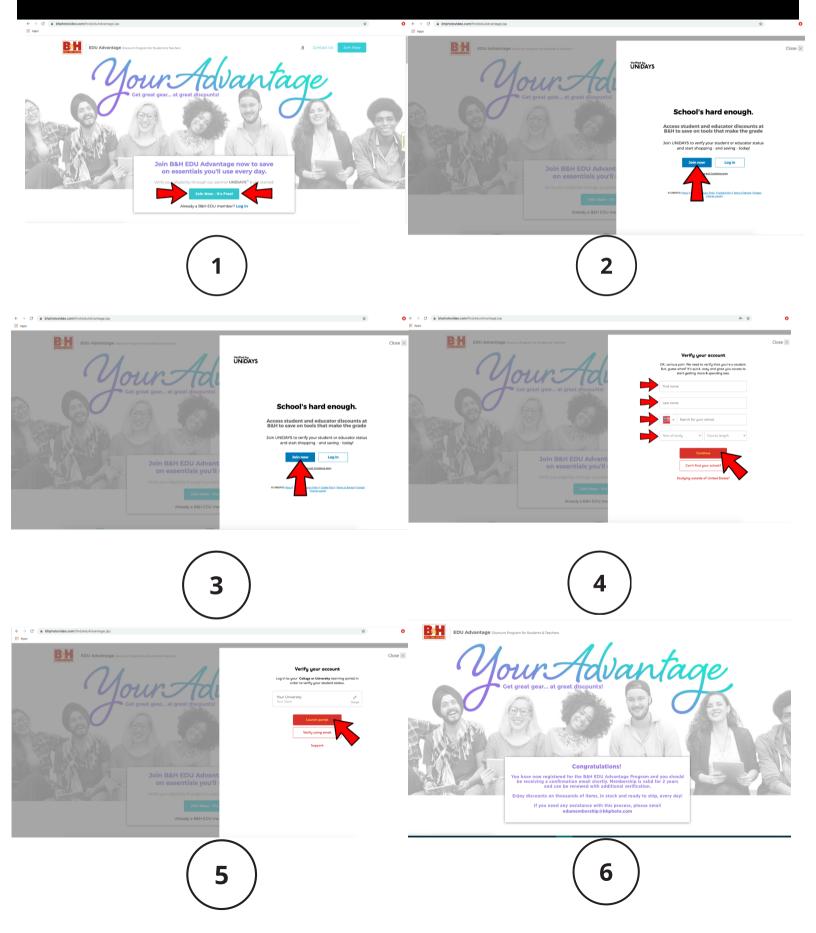

### JOIN FOR DISCOUNTS!

DISCOUNT PROGRAM FOR STUDENTS & TEACHERS

#### WWW.BHPHOTOVIDEO.COM/EDU



## CONNECT WITH US

#### <u>B&H.COM</u>



## TAKE ADVANTAGE

- Save up to 20% on select items
- All you need is an e-mail, student ID and proof of enrollment (syllabus, tuition receipt etc.)
- e-mail edumembership@bhphoto.com with questions

#### FAQs

- Does it cost anything?
  - No! It's free to join.
- What is the discount?
  - Depends, certain vendors give more discounts than others.
- Am I in the program forever?
  - Your membership is 2 years, you can renew if still in school.
- How do I sign up?
  - Go to www.bhphotoview.com/edu and click Join Now



# SIGNUP